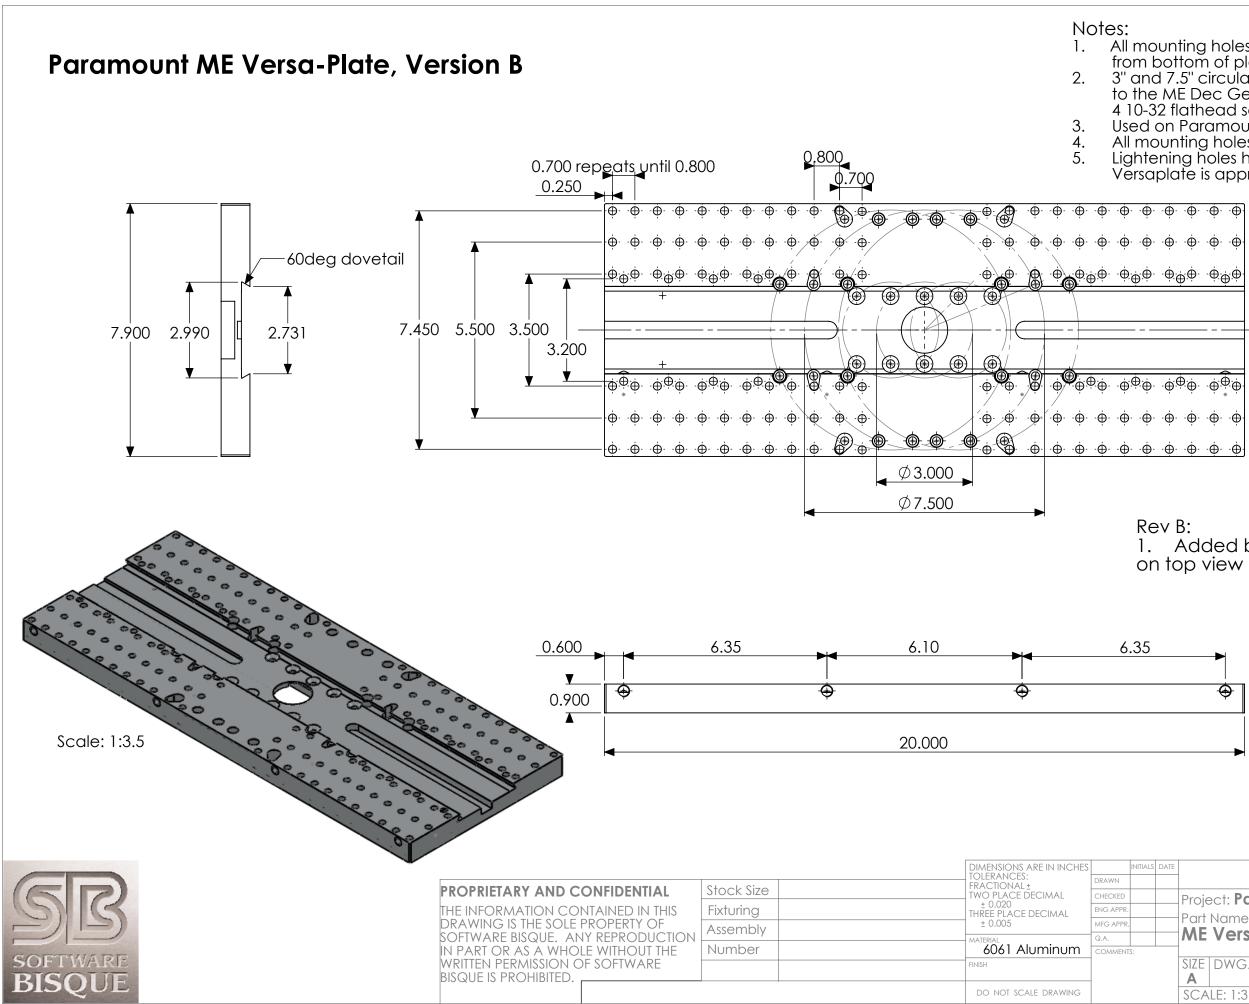

| mounting holes are counterbored               |
|-----------------------------------------------|
| m bottom of plate for 1/4" SHCS               |
| and 7.5" circular mounting holes attach       |
| the ME Dec Gear using 81/4-20 SHCS and        |
| 0-32 flathead screws                          |
| ed on Paramounts shipped after November, 2010 |
| mounting holes same dimensions as Version A   |
| htening holes have changed and Version B      |
| ersaplate is approx 20oz heavier.             |
|                                               |
|                                               |

1. Added beginning dimension of 0.250

|   | INITIALS | DATE | Software Bisque                         |
|---|----------|------|-----------------------------------------|
|   |          |      |                                         |
|   |          |      | Project: Paramount ME                   |
| • |          |      | Part Name:                              |
| • |          |      | ME Versa-Plate                          |
| Ľ | S:       |      |                                         |
|   |          |      | SIZE DWG. NO. Rev                       |
|   |          |      | A B                                     |
|   |          |      | SCALE: 1:3 WEIGHT: 6.08lbs SHEET 1 OF 1 |